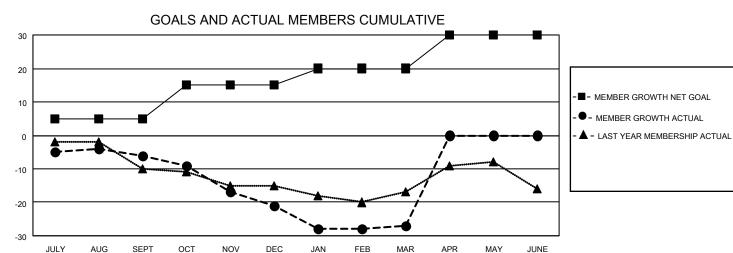

## MONTHLY MEMBERSHIP PROGRESS REPORT

LOCATION ICELAND District 109 B Results as of: 3/31/2023

| Clubs RESULTS FOR 2022-2023 |   |   |   | Members RESULTS FOR 2022-2023 |    |    |    |
|-----------------------------|---|---|---|-------------------------------|----|----|----|
|                             |   |   |   |                               |    |    |    |
| JULY/AUG/SEPT               | 0 | 0 | 0 | JULY/AUG/SEPT                 | 5  | 5  | 11 |
| OCT/NOV/DEC                 | 0 | 0 | 0 | OCT/NOV/DEC                   | 10 | 2  | 17 |
| JAN/FEB/MAR                 | 1 | 0 | 0 | JAN/FEB/MAR                   | 5  | 12 | 18 |
| APR/MAY/JUNE                | 0 | 0 | 0 | APR/MAY/JUNE                  | 10 | 0  | 0  |